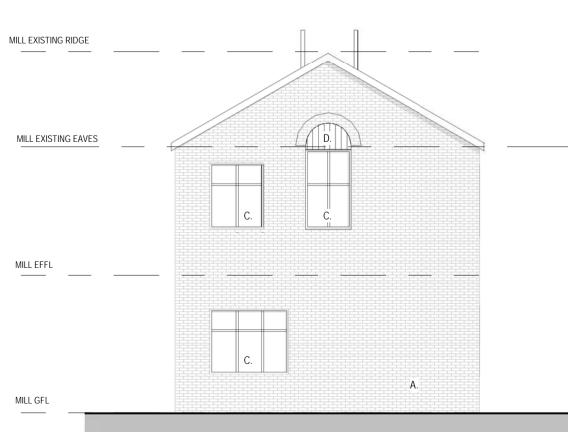

|    |                                                                                                                      | MILL EXISTING EAVES |
|----|----------------------------------------------------------------------------------------------------------------------|---------------------|
| Α. | EXISTING BRICKWORK<br>TO BE CLEANED MADE GOOD AND REPOINTED<br>AS NECESSARY                                          |                     |
| В. | NEW BRICKWORK<br>IBSTOCK A4009A BEXHILL DARK ENGLISH BOND                                                            |                     |
| C. | NEW TIMBER WINDOW<br>DOUBLE/TRIPLE GLAZED UNITS [SPEC AS<br>ACOUSTIC REPORT] PAINTED TO RAL 6005                     | MILL EFFL           |
| D. | NEW EXTERNAL WALL INFILL PANEL<br>INSULATED CAVITY BLOCKWORK WITH VERTICAL<br>TIMBER CLADDING PAINTED TO RAL 6005    |                     |
| E. | NEW ENTRANCE DOOR<br>SOLID CORE VERTICAL PANEL TIMBER [HOUSES<br>WITH DOUBLE GLAZED FANLIGHT] PAINTED TO<br>RAL 6005 | MILL GFL            |
| F. | NEW FRENCH DOORS<br>PAINTED HARDWOOD WITH DOUBLE/TRIPLE<br>GLAZED UNITS [SPEC AS ACOUSTIC REPORT] TO<br>RAL 6005     |                     |
| G. | NEW CARPORT DOORS<br>PAINTED HARDWOOD TO RAL 6005                                                                    |                     |
| Н. | EXISTING ROOF<br>MADE GOOD AS REQUIRED                                                                               |                     |
| l. | NEW ROOF<br>MARLEY PLAIN ROOF TILE IN ANTIQUE BROWN                                                                  |                     |
| J. | NEW ROOFLIGHTS<br>CONSERVATION GRADE VELUX                                                                           |                     |
| К. | TARMAC SURFACING                                                                                                     |                     |
| L. | BLOCK PAVING                                                                                                         |                     |
| М. | CONCRETE PAVING                                                                                                      |                     |

THIS DRAWING SHALL NOT BE REPRODUCED WITHOUT EXPRESS WRITTEN PERMISSION FROM THE AUTHOR

Side Elevation\_south