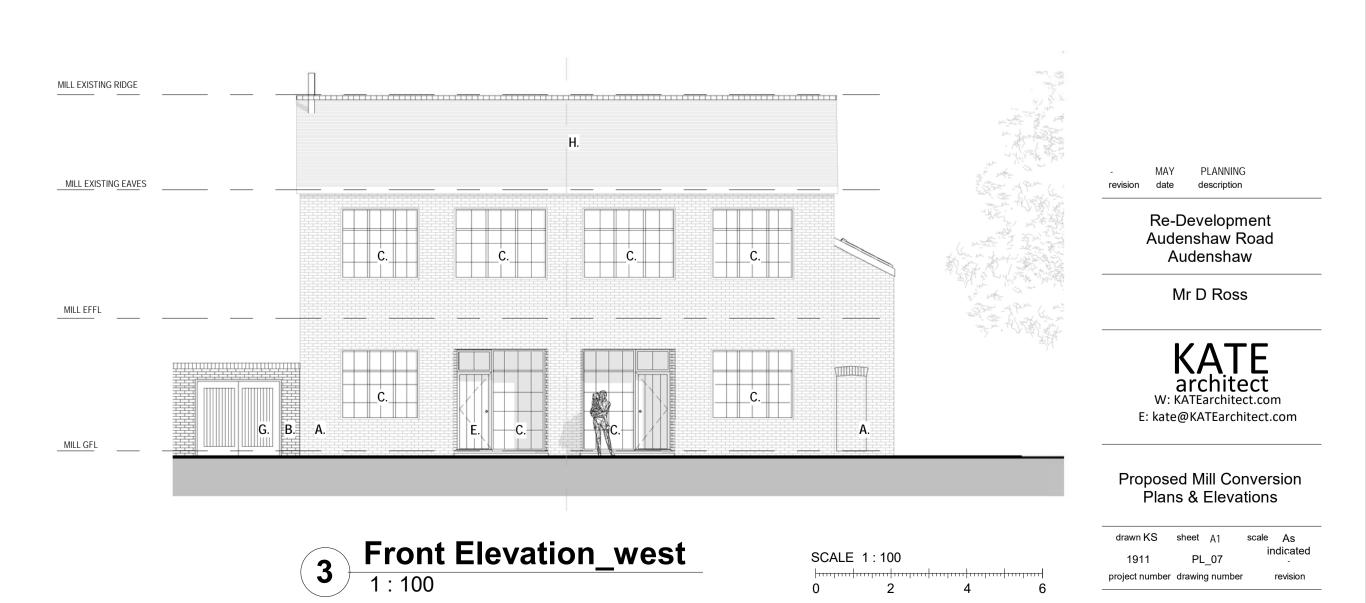

|    |                                                                                                                      | MILL EXISTING EAVES |
|----|----------------------------------------------------------------------------------------------------------------------|---------------------|
| Α. | EXISTING BRICKWORK<br>TO BE CLEANED MADE GOOD AND REPOINTED<br>AS NECESSARY                                          |                     |
| В. | NEW BRICKWORK<br>IBSTOCK A4009A BEXHILL DARK ENGLISH BOND                                                            |                     |
| C. | NEW TIMBER WINDOW<br>DOUBLE/TRIPLE GLAZED UNITS [SPEC AS<br>ACOUSTIC REPORT] PAINTED TO RAL 6005                     | MILL EFFL           |
| D. | NEW EXTERNAL WALL INFILL PANEL<br>INSULATED CAVITY BLOCKWORK WITH VERTICAL<br>TIMBER CLADDING PAINTED TO RAL 6005    |                     |
| E. | NEW ENTRANCE DOOR<br>SOLID CORE VERTICAL PANEL TIMBER [HOUSES<br>WITH DOUBLE GLAZED FANLIGHT] PAINTED TO<br>RAL 6005 | MILL GFL            |
| F. | NEW FRENCH DOORS<br>PAINTED HARDWOOD WITH DOUBLE/TRIPLE<br>GLAZED UNITS [SPEC AS ACOUSTIC REPORT] TO<br>RAL 6005     |                     |
| G. | NEW CARPORT DOORS<br>PAINTED HARDWOOD TO RAL 6005                                                                    |                     |
| Н. | EXISTING ROOF<br>MADE GOOD AS REQUIRED                                                                               |                     |
| l. | NEW ROOF<br>MARLEY PLAIN ROOF TILE IN ANTIQUE BROWN                                                                  |                     |
| J. | NEW ROOFLIGHTS<br>CONSERVATION GRADE VELUX                                                                           |                     |
| К. | TARMAC SURFACING                                                                                                     |                     |
| L. | BLOCK PAVING                                                                                                         |                     |
| М. | CONCRETE PAVING                                                                                                      |                     |